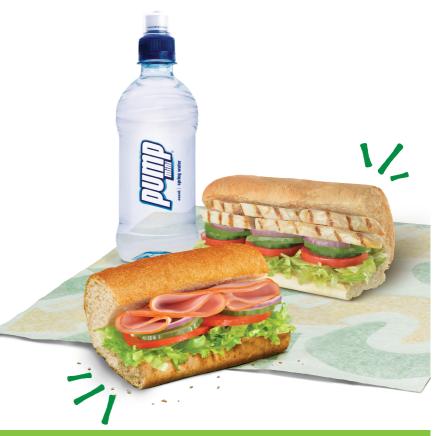

## Fuel their day with a nourishing lunch

Nutritious and delicious school lunches are not only more affordable with the Subway® School Lunch Programme; they're now even more convenient with the introduction of online ordering!

Our range of tasty, nutritious sandwiches offer something to satisfy any picky eater, and are a great way to help fussy eaters contribute to their recommended daily serve of veggies.

Enjoy these easy options every day of the week. There's lots of flexibility around menu options to be tailored to your school's requirements.

#### Mini Subs & Subway 6-Inch® Subs:

All subs available on white or wheat bread.

Ham

Chicken Strips

Turkey

Roast Beef

Veggie Delite®

#### Sides and Drinks:

Pump Mini

Strawberry SPC Fruit Crush-ups™