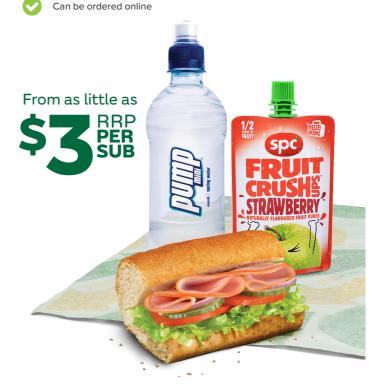

Save time, order online subwayexpress.co.nz

#### Sides and Drinks:

Pump Mini

Strawberry SPC Fruit Crush-ups™

#### **Sides**

| Strawberry SPC<br>Fruit Crush-ups™ | 280 | 252 | 0.1 | 10 |
|------------------------------------|-----|-----|-----|----|
|------------------------------------|-----|-----|-----|----|

If you have allergies or any other special dietary requirements, please contact your nearest Subway® Restaurant.